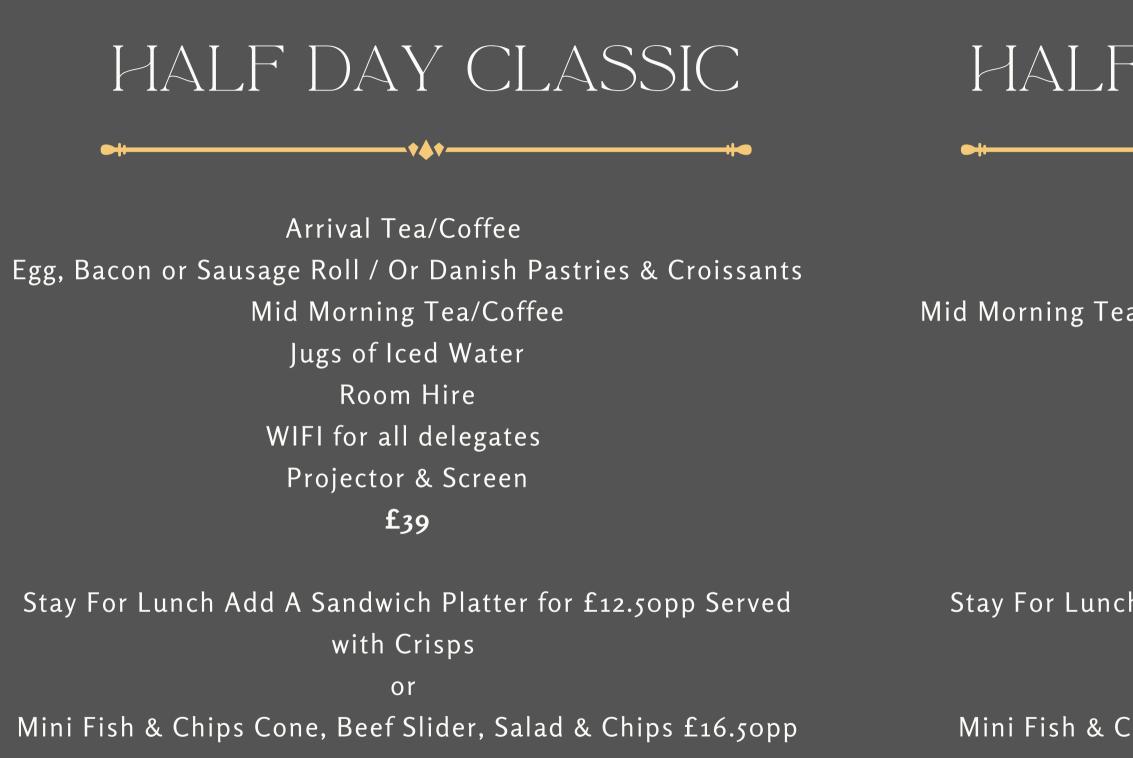

### FULL DAY CLASSIC

-**\*\**\*-

Arrival Tea/Coffee Bacon Roll / Or Danish Pastries & Croissants Mid Morning Tea/Coffee Sandwich & Crisp Platter Lunch PM Tea/Coffee Room Hire WIFI for all delegates Projector & Screen

£59 per person

Minimum of 10 delegates

Arrival Tea/Coffee Full English Mid Morning Tea/Coffee One Course Chef's Choice Lunch PM Tea/Coffee & Biscuits Room Hire WIFI for all delegates Projector & Screen

•**\$**\$\$-