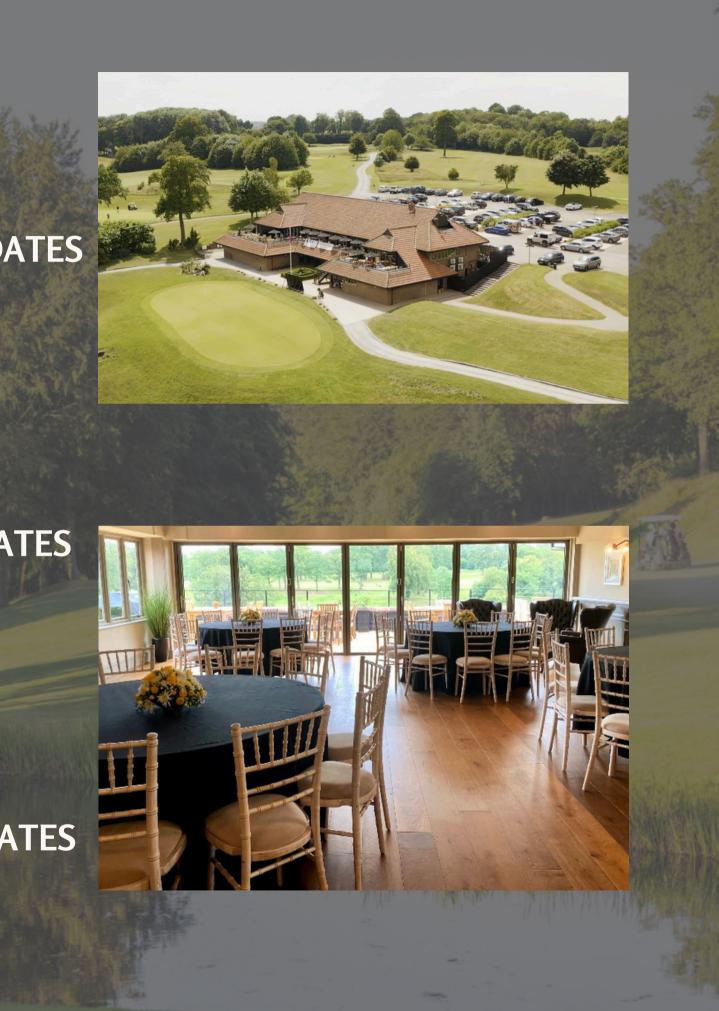

#### THE LAKE VIEW SUITE ACCOMMODATES x160 Theatre Style x100 Dining x72 Cabaret

REDLIBBETS

#### THE HARTLEY SUITE ACCOMMODATES

x100Theatre Style x60 Dining x42 Cabaret Style

THE GREEN LOUNGE ACCOMMODATES x40 Informal Seating

Our packages are designed to be stress free and all inclusive. We're always happy to discuss any bespoke packages. To discuss more with Michele, our Sales Manager call 07723 014861